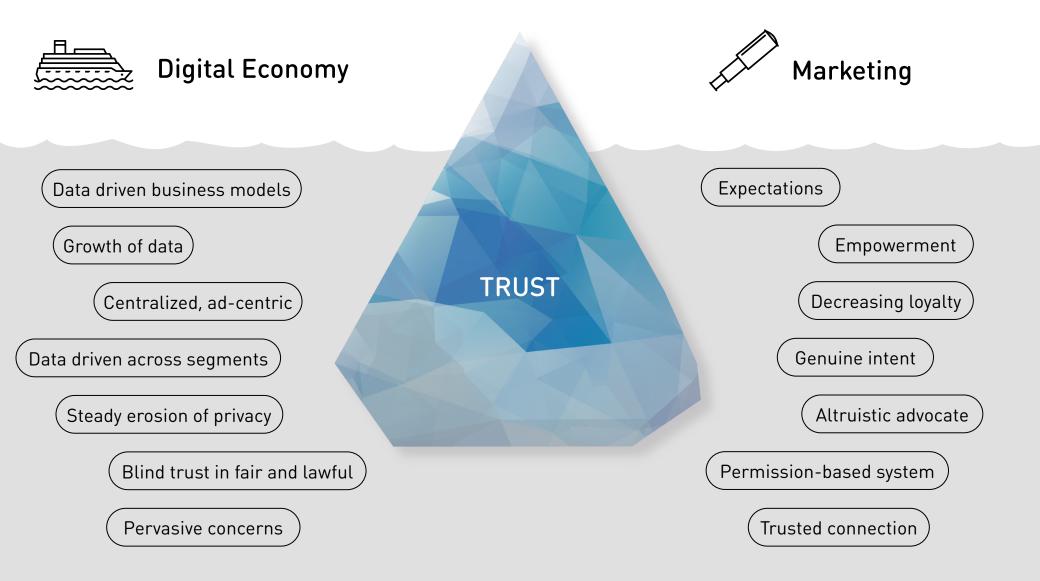

### THE DIGITAL ECONOMY AND ITS DATA DRIVEN BUSINESS MODELS ARE ON A JOURNEY TOWARDS TRUST-BASED CUSTOMER RELATIONSHIPS

THE DIGITAL ECONOMY AND ITS DATA DRIVEN BUSINESS MODELS ARE ON A JOURNEY TOWARDS TRUST-BASED CUSTOMER RELATIONSHIPS

#### INTERNET USERS CONSIDER A NUMER OF TRUST CUES OR SIGNALS