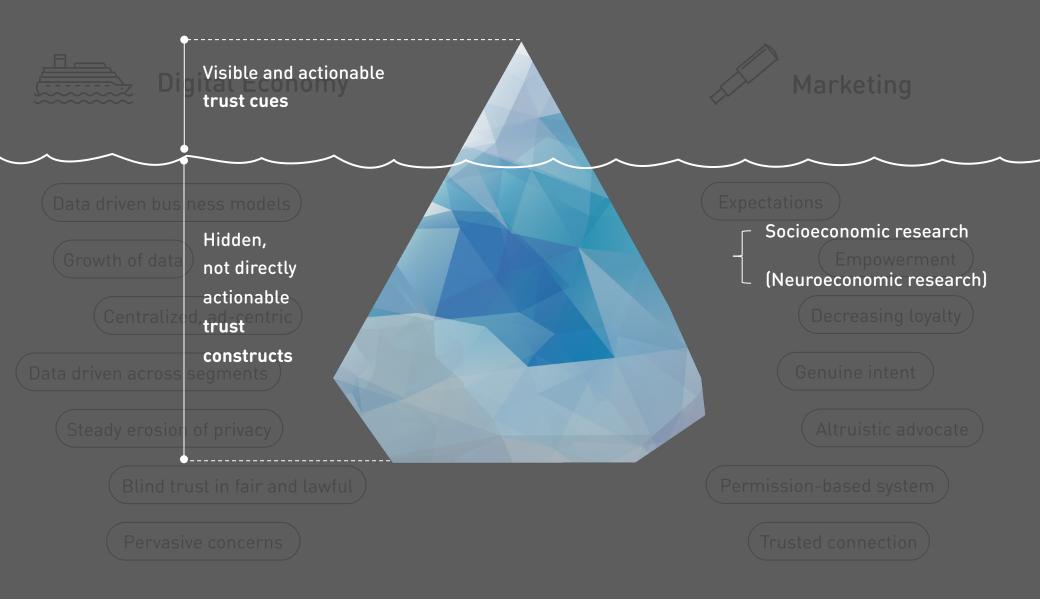

## TRUST FORMATION - AS A MENTAL CALCULATION - IS DRIVEN BY COGNITIVE STRUCTURES (SCHEMATA, SCRIPTS)

#### INTERNET USERS CONSIDER A NUMER OF TRUST CUES OR SIGNALS