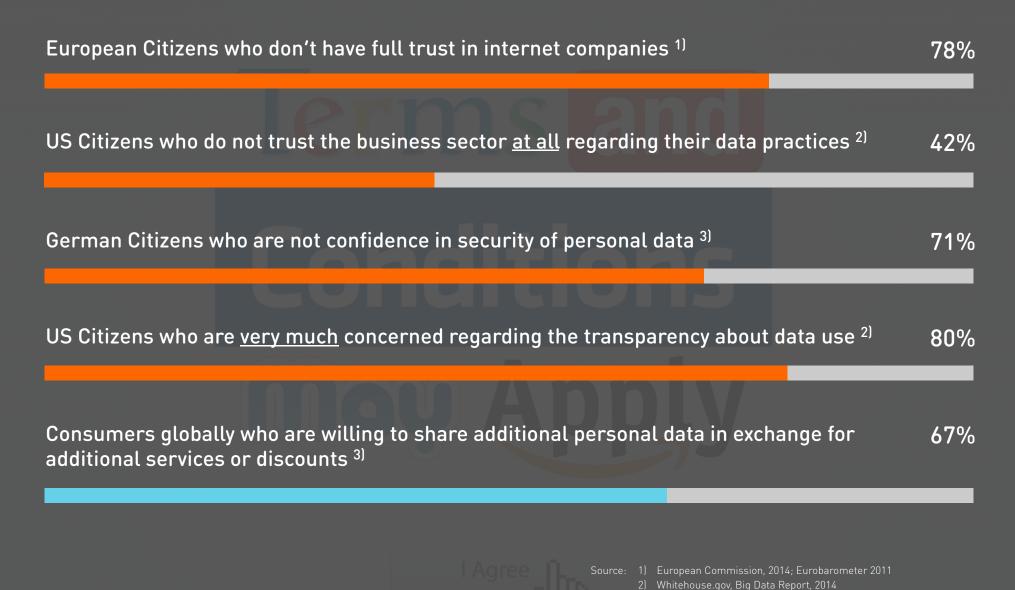

TODAY'S ADD-CENTRIC BUSINESS MODELS PROVOKE PERVASIVE CUSTOMER CONCERNS

© Glinz & Company 2015

Source: tacma.net, 2013

### TODAY'S ADD-CENTRIC BUSINESS MODELS PROVOKE PERVASIVE CUSTOMER CONCERNS

1

3) Accenture, CMT Digital Consumer Survey, 2014